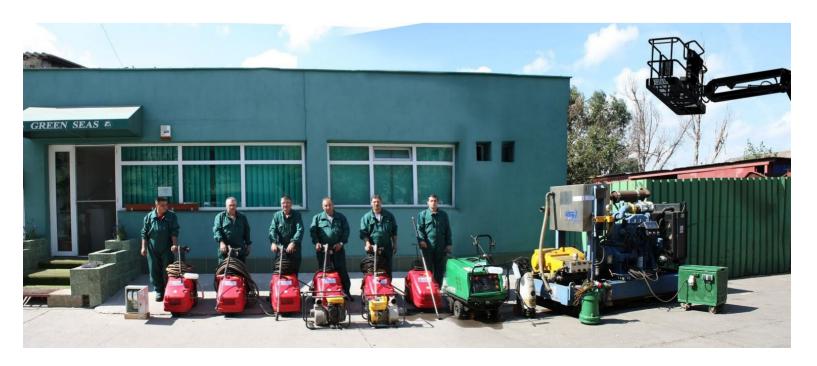

## The Green Seas LTD FULL SHIP SERVICES

The Green Seas LTD now offers washing services for naval cargo holds, 24h a day, 7 days a week. Presuming good access to fresh water, electricity and lifting services (crane), our team can achieve a washing speed of 700 sqm/h.

This performance is achieved using the following equipment:

- 1 motor-pump 900bar
- 6 electro-pumps 250bar
- 1 high temperature electro-pump 200bar 130 °C

For discharging the residual water from the cargo holds we use:

- 2 motor pumps 5HP
- 1 motor pump 9HP
- 2 membrane air pressure pumps
- 1 submersible electric pump

For our electricity need we can either use the onboard supply , with the help of our 440v - 380v transformers and we can also operate completely independent of other sources by using our diesel generators.